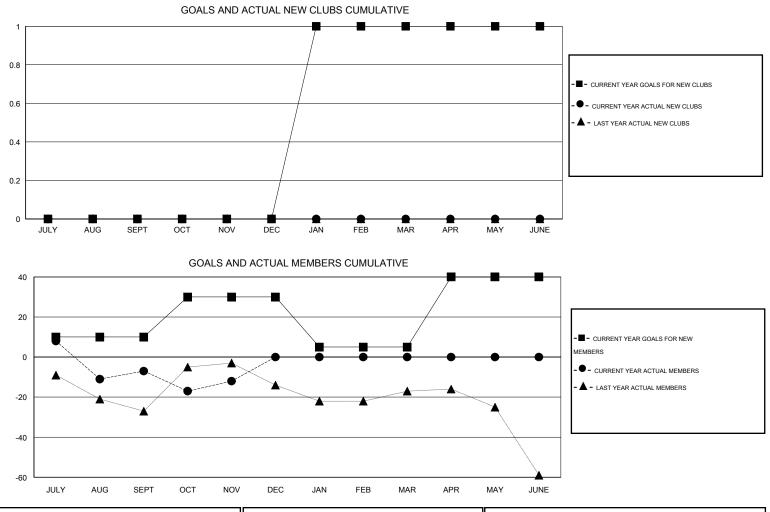

## CNAT. Judy Hankom

| GMT: Judy Ha                               |                  | LOCATIO           | LOCATION MINNESOTA |                  |                                            |                    |                                     | GMT CA 1           |                  |  |
|--------------------------------------------|------------------|-------------------|--------------------|------------------|--------------------------------------------|--------------------|-------------------------------------|--------------------|------------------|--|
|                                            |                  | Clubs             |                    |                  | Members                                    |                    |                                     |                    |                  |  |
|                                            | RESU             | LTS FOR 2014-2015 |                    |                  | RESULTS FOR 2014-2015                      |                    |                                     |                    |                  |  |
| QUARTER                                    | NEW CLUB<br>GOAL | NEW CLUBS         | DROPPED<br>CLUBS   | NET<br>GAIN/LOSS | QUARTER                                    | NEW MEMBER<br>GOAL | CHARTER AND<br>NEW MEMBERS<br>ADDED | DROPPED<br>MEMBERS | NET<br>GAIN/LOSS |  |
| JULY/AUG/SEPT                              | 0                | 0<br>0            | 0                  | 0<br>0           | JULY/AUG/SEPT                              | 10<br>20           | 33<br>30                            | 40<br>35           | -7<br>-5         |  |
| OCT/NOV/DEC<br>JAN/FEB/MAR<br>APR/MAY/JUNE | 1<br>0           | 0                 | 0<br>0             | 0<br>0           | OCT/NOV/DEC<br>JAN/FEB/MAR<br>APR/MAY/JUNE | -25<br>35          | 0<br>0                              | 0<br>0             | -5<br>0<br>0     |  |